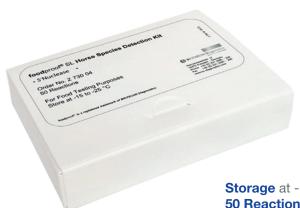

## foodproof® SL Animal Identification Kits

| Z 730 01 | foodproof® SL Porcine Species Detection Kit         |
|----------|-----------------------------------------------------|
| Z 730 02 | foodproof® SL Bovine Species Detection Kit          |
| Z 730 03 | foodproof® SL Sheep Species Detection Kit           |
| Z 730 04 | foodproof® SL Horse Species Detection Kit           |
| Z 730 05 | <b>food</b> proof® SL Chicken Species Detection Kit |
| Z 730 06 | foodproof® SL Goat Species Detection Kit            |

Storage at -15 °C to -25 °C 50 Reactions with a final volume of 20 µl