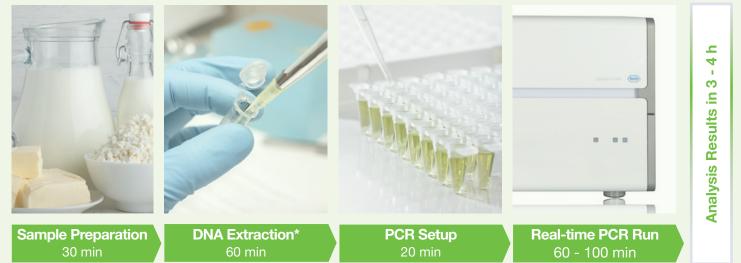

# **Workflow**

# For safer food – BIOTECON Diagnostics – simply builds up trust!

A MARKEN STA

Molds are fungi that grow in the form of multicellular filaments called hyphae. In contrast, fungi that can adopt a single celled growth habit are called yeasts. Yeasts and molds are widely distributed in the environment and can enter foods through inadequately sanitized equipment or as airborne contaminants. Yeasts and molds frequently become predominant on foods when conditions for bacterial growth are less favorable, e.g. low pH. They also can become a problem in dairy products. Conventional microbiological methods for the detection, quantification and identification of yeasts and molds are very time-consuming, taking up to 2 weeks to perform. Using the foodproof® Yeast and Mold Quantification LyoKit, the quantification can be done in 3 - 4 hours.